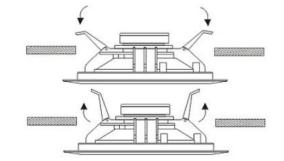

## **Dimension and Mounting:**

## Feature:

- Commercial PA system music & paging waterproof in-ceiling speaker.
- Ideal background music for washroom, bathroom, marine, ship.
- 6" full range waterproof PP driver unit.
- Rated Power 3W-6W at 100V.
- Line input 100V.
- IP55 waterproof rate.
- ABS enclosure and ABS grille in White.
- Installation: Flush mount in-ceiling by spring clip.