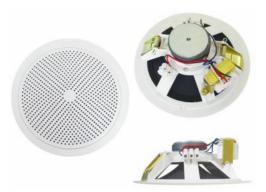

## 6" Waterproof Ceiling Speaker (3W-6W) SP-C6WF

## Feature:

- Commercial PA system music & paging waterproof in-ceiling speaker.
- Ideal background music for washroom, bathroom, marine, ship.
- 6" full range waterproof PP driver unit.
- Rated Power 3W-6W at 100V.
- Line input 100V.
- IP55 waterproof rate.
- ABS enclosure and ABS grille in White.
- Installation: Flush mount in-ceiling by spring clip.

| Model              | SP-C6WF                                 |
|--------------------|-----------------------------------------|
| Description        | 6" Waterproof Ceiling Speaker           |
| Rated Power Output | 3W-6W at 100V                           |
| Line Input         | 100V or 70V                             |
| Frequency Response | 100-17KHz                               |
| SPL(@1W/1m)        | 91dB                                    |
| Speaker Unit       | 6" full range waterproof PP driver unit |
| Material/Color     | ABS enclosure and ABS grille in White   |
| Mounting Method    | Flush mount in-ceiling by spring clip   |
| Cutout Size        | Φ165mm                                  |
| Product Dimension  | Φ186×65mm                               |
| Net Weight         | 0.5KG/pc                                |