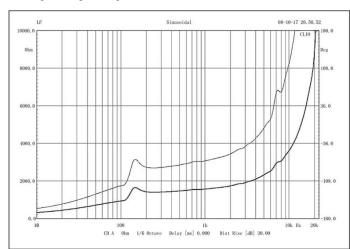

## Frequency Response & SPL:

SURP/

SS

| Model              | SP-C6WF                                 |
|--------------------|-----------------------------------------|
| Description        | 6" Waterproof Ceiling Speaker           |
| Rated Power Output | 3W-6W at 100V                           |
| Line Input         | 100V or 70V                             |
| Frequency Response | 100-17KHz                               |
| SPL(@1W/1m)        | 91dB                                    |
| Speaker Unit       | 6" full range waterproof PP driver unit |
| Material/Color     | ABS enclosure and ABS grille in White   |
| Mounting Method    | Flush mount in-ceiling by spring clip   |
| Cutout Size        | Φ165mm                                  |
| Product Dimension  | Φ186×65mm                               |
| Net Weight         | 0.5KG/pc                                |