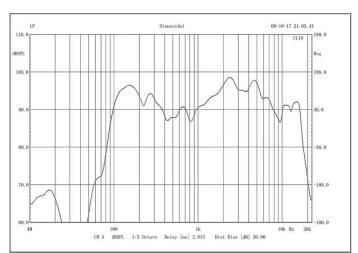

---|
| Description        | 6" Waterproof Ceiling Speaker           |
| Rated Power Output | 3W-6W at 100V                           |
| Line Input         | 100V or 70V                             |
| Frequency Response | 100-17KHz                               |
| SPL(@1W/1m)        | 91dB                                    |
| Speaker Unit       | 6" full range waterproof PP driver unit |
| Material/Color     | ABS enclosure and ABS grille in White   |
| Mounting Method    | Flush mount in-ceiling by spring clip   |
| Cutout Size        | Φ165mm                                  |
| Product Dimension  | Φ186×65mm                               |
| Net Weight         | 0.5KG/pc                                |

## **Dimension and Mounting:**





## Frequency Response & SPL:

SURP/



SS