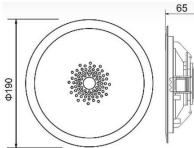

## **Dimension and Mounting:**

| Model              | SP-C6WF                                 |
|--------------------|-----------------------------------------|
| Description        | 6" Waterproof Ceiling Speaker           |
| Rated Power Output | 3W-6W at 100V                           |
| Line Input         | 100V or 70V                             |
| Frequency Response | 100-17KHz                               |
| SPL(@1W/1m)        | 91dB                                    |
| Speaker Unit       | 6" full range waterproof PP driver unit |
| Material/Color     | ABS enclosure and ABS grille in White   |
| Mounting Method    | Flush mount in-ceiling by spring clip   |
| Cutout Size        | Φ165mm                                  |
| Product Dimension  | Φ186×65mm                               |
| Net Weight         | 0.5KG/pc                                |